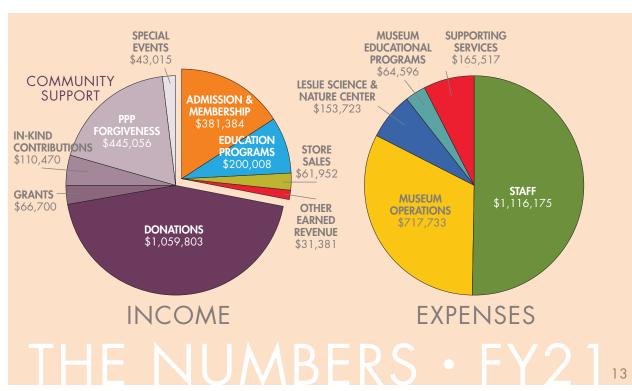

# THE NUMBERS • FYZ I OCT 1, 2020 - SEPT 30, 2021

To protect the health and safety of our staff and visitors, our sites remained closed for much of this period.

AAHOM:

**7,804** total memberships sold.

LSNC:

total memberships sold.

The Museum had 40,189 individual visits.

Total of 511 DL's delivered reaching

**12,868** individuals.

School field trips programs remained paused due to Covid. Our organization provided scholarship funds to

school and

5 students.