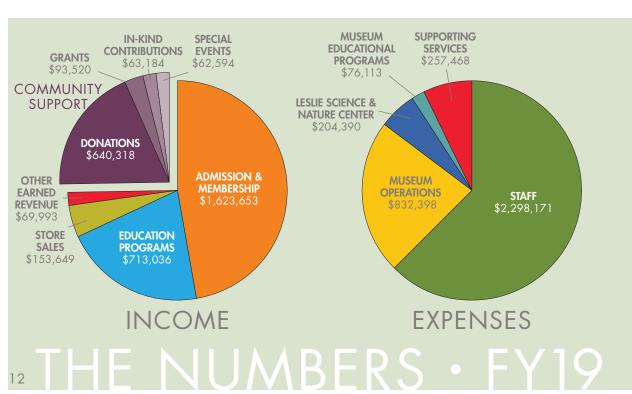

# OCT 1, 2018 – SEPT 30, 2019

LESLIE SITE CLOSES

AAHOM:

7,536

total memberships sold.\*

LSNC:

total memberships sold.\*

\*includes renewals and new members

The Museum had 228,804 visits.

(includes member, general public, and groups)

Our organization provided scholarship funds to a total of

> classrooms and **12,952** students.

> > \$36,801

Discover Science Assistance Funds were distributed to schools

from across 56 cities,

3 states,

and 16 Michigan counties.