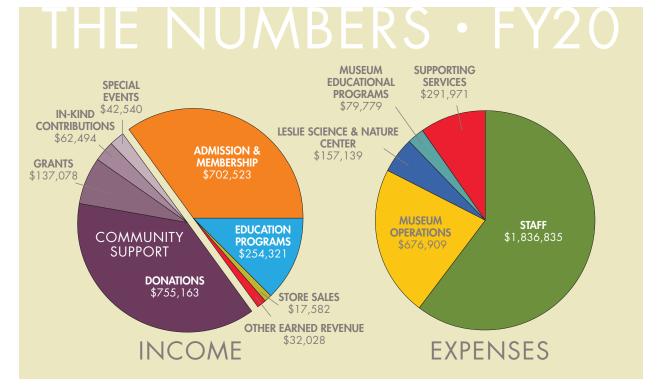

# OCT 1, 2019 - SEPT 30, 2020

PANDEMIC YEAR

Memberships PAUSED in March 2020

Beginning in March 2020, we offered FREE virtual programming to support families and schools.

We delivered a

total of 497

DL's reaching

**12,618** individuals.

(This number includes both paid and free distance learning opportunities)

> Our organization provided scholarship funds to a total of

**94** school visits and **7,307** students.

Prior to our shutdown, the Museum had

93,881

individual visits.

(includes member, general public, and groups)