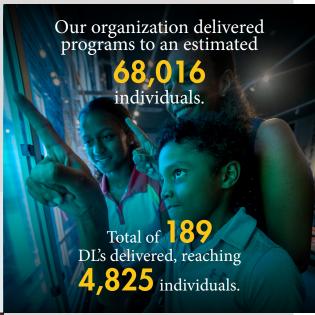

# THE NUMBERS • FYZ I OCT 1, 2020 - SEPT 30, 2021

To protect the health and safety of our staff and visitors, our sites remained closed for much of this period.

AAHOM:

**7,804** total memberships sold.

LSNC:

total memberships sold.

The Museum had 40,189 individual visits.

Total of 511 DL's delivered reaching

**12,868** individuals.

School field trips programs remained paused due to Covid. Our organization provided scholarship funds to

school and

5 students.