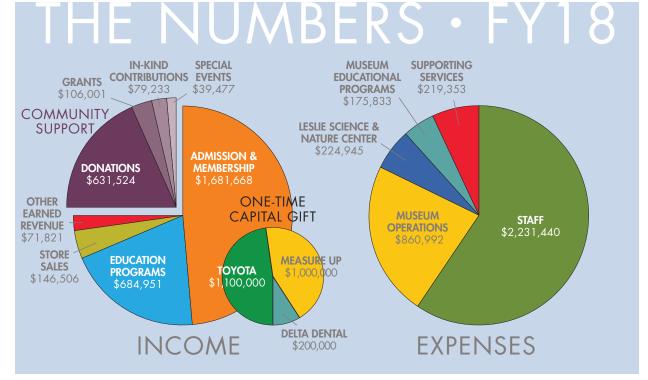

# OCT 1, 2017 – SEPT 30, 2018

MERGER BEGINS

Total of 238 DL's\*\* delivered reaching 7,793 individuals.

\*\*DL: We have been delivering our award-winning Distance Learning programs for over 10 years. These programs use teleconferencing equipment and technology to bring our unique program sets into classrooms across the state, country, and even internationally.

\$46,126.71

Discover Science Assistance Funds were distributed to schools

from across 60 cities,

3 states,

2 countries (US & Canada),

and 15 Michigan counties.

AAHOM:

8,382

total memberships sold.\*

LSNC:

total memberships sold.\*

\*includes renewals and new members

The Museum had 234,607 individual visits.

(includes member, general public, and groups)

Photo: LSNC

Our organization provided scholarship funds to a total of

218 classrooms and **19,728** students.